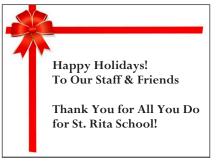

# FREE ENCLOSURE CARDS

#### Choose Your Design, Personalize Your Message and Add Your Logo! All Free With Your Gift Certificate Purchase!

- gThankYou Enclosure Cards are FREE with your purchase of our Gift Certificates. The Cards are 3-inches high by 4-inches wide (3" X 4") and printed on high-quality card stock.
- (2) Our Enclosure Cards include your custom message to Gift Certificate Recipients and your Company logo (optional).
- During the check-out process when you buy gThankYou Certificates, you will be able to enter your personalized Enclosure Card message and upload your logo.