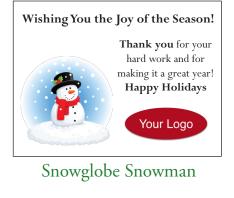

ogo!



#### Joy, Love, Christmas

Happy Holidays! Our Deepest Thanks for all You do. Best Wishes to You & Your Family this Holiday Season Snowy Tree



#### Christmas Lights





# Winter and Holiday Enclosure Cards



#### Santa's Team



joyful and peaceful holiday season & new year. With fond appreciation for all you do.

#### Peace On Earth



Your Contributions Drive Our Success! Thank you for all you have done the past year. We wish you and your family the happiest of Holidays!

#### Ornament Border

Enclosure Cards are not actual size



Snowy Day





#### Snowfall



Worldwide Holiday com **(SThank You**!

gThankYou.com • 888-484-1658 • info@gThankYou.com

Choose Your Design, Personalize Your Message & Add Your Company Logo!



Winter and Holiday Enclosure Cards Enclosure Cards







#### Blue Snowman



## Winter and Holiday Enclosure Cards

Enclosure Cards are not actual size



Choose Your Design, Personalize Your

Message & Add Your Company Logo!

Choose Your Design, Personalize Your Message and Add Your Company Logo!



Now and Throughout the Year, our Deepest Thanks to You.

Wishing You a Very Happy Holiday!

#### Crystal Snowflake



May Your Holidays Be Joyful, Merry and Bright!

> Your logo your logo goes here

#### Starry Tree



#### Christmas Ornaments



To Our Amazing Staff Thank You for A Great Year!

With Much Appreciation, Your Leadership Team

#### Snow Scene

# Want to Share Your Gratitude in Spanish?

Choose one of these two thoughtful messages or create your own.

"Wishing you and your family a joyous holiday season, from our

family to yours