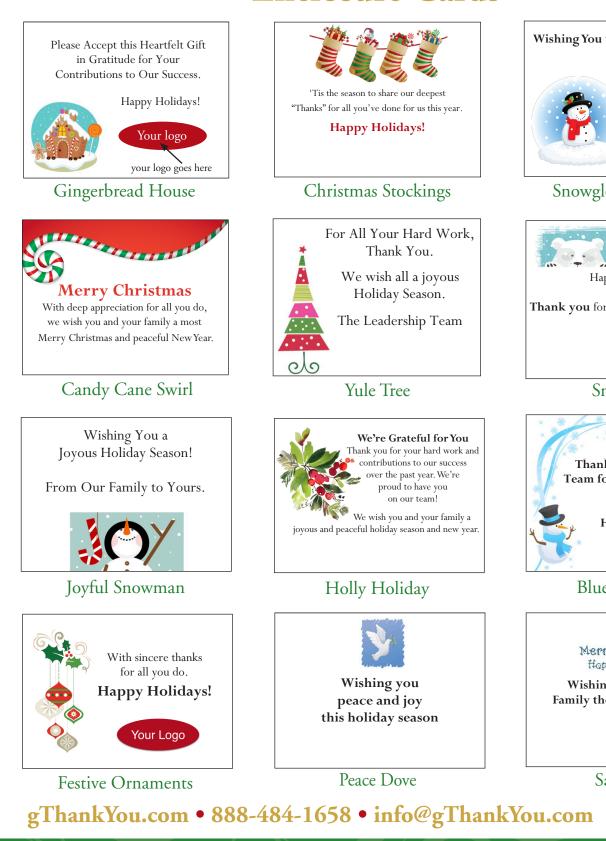

# Winter and Holiday Enclosure Cards

#### Santa's Team

joyful and peaceful holiday season & new year. With fond appreciation for all you do.

#### Peace On Earth

Your Contributions Drive Our Success! Thank you for all you have done the past year. We wish you and your family the happiest of Holidays!

#### Ornament Border

Enclosure Cards are not actual size

Snowy Day

#### Blue Snowman

#### Christmas Ornaments

To Our Amazing Staff Thank You for A Great Year!

With Much Appreciation, Your Leadership Team